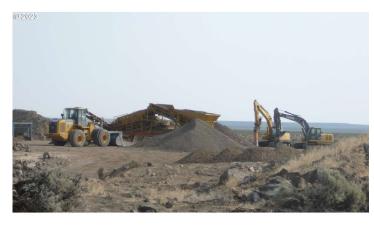

Client Full

Lots and Land

4/27/2023 10:15AM

RARE chance to acquire 320 acres of land adjacent to the Oregon Sunstone Public Collection Area which is known for high grade Sunstone Gems! The sales price also includes over 1,500 acres of BLM Mining Claims (Oregon Sunstone) in areas outside the real estate for sale. Ask your Broker to see MLS documents section for more information and a Ticor Title LDBS document on land description. Mining equipment included, inquire for specifics. Seller advising also available for a smooth transition. Seller advising also available for a smooth transition.